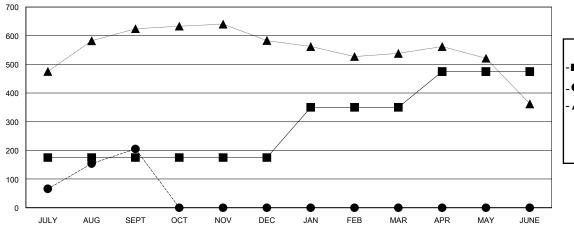

## GOALS AND ACTUAL MEMBERS CUMULATIVE

| - 🔳 - | MEMBER | GROWTH | NET | GOAL |  |
|-------|--------|--------|-----|------|--|
|       |        |        |     |      |  |

MEMBER GROWTH ACTUAL

- ▲ - LAST YEAR MEMBERSHIP ACTUAL

## District 322 F

Results as of: 9/30/2023

| GMT: LOCATION INDIA GMT C | A |
|---------------------------|---|
|---------------------------|---|

| Clubs                 |               |           | Members       |                       |                        |                         |                                                    |
|-----------------------|---------------|-----------|---------------|-----------------------|------------------------|-------------------------|----------------------------------------------------|
| RESULTS FOR 2023-2024 |               |           |               | RESULTS FOR 2023-2024 |                        |                         |                                                    |
| QUARTER               | NEW CLUB GOAL | NEW CLUBS | DROPPED CLUBS | QUARTER MEMB          | SER GROWTH NET<br>GOAL | MEMBER GROWTH<br>ACTUAL | DROPPED<br>MEMBERS ACTUAL<br>(including transfers) |
| JULY/AUG/SEPT         | 6             | 5         | 3             | JULY/AUG/SEPT         | 175                    | 499                     | 278                                                |
| OCT/NOV/DEC           | 0             | 0         | 0             | OCT/NOV/DEC           | 0                      | 0                       | 0                                                  |
| JAN/FEB/MAR           | 5             | 0         | 0             | JAN/FEB/MAR           | 175                    | 0                       | 0                                                  |
| APR/MAY/JUNE          | 4             | 0         | 0             | APR/MAY/JUNE          | 125                    | 0                       | 0                                                  |