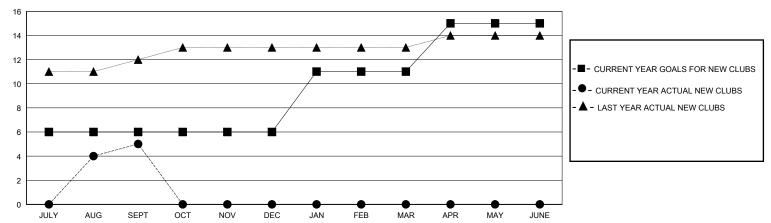

## GOALS AND ACTUAL NEW CLUBS CUMULATIVE

## District 322 F

Results as of: 9/30/2023

| GMT: LOCATION INDIA GMT C | A |
|---------------------------|---|
|---------------------------|---|

| Clubs                 |               |           | Members       |                       |                        |                         |                                                    |
|-----------------------|---------------|-----------|---------------|-----------------------|------------------------|-------------------------|----------------------------------------------------|
| RESULTS FOR 2023-2024 |               |           |               | RESULTS FOR 2023-2024 |                        |                         |                                                    |
| QUARTER               | NEW CLUB GOAL | NEW CLUBS | DROPPED CLUBS | QUARTER MEMB          | SER GROWTH NET<br>GOAL | MEMBER GROWTH<br>ACTUAL | DROPPED<br>MEMBERS ACTUAL<br>(including transfers) |
| JULY/AUG/SEPT         | 6             | 5         | 3             | JULY/AUG/SEPT         | 175                    | 499                     | 278                                                |
| OCT/NOV/DEC           | 0             | 0         | 0             | OCT/NOV/DEC           | 0                      | 0                       | 0                                                  |
| JAN/FEB/MAR           | 5             | 0         | 0             | JAN/FEB/MAR           | 175                    | 0                       | 0                                                  |
| APR/MAY/JUNE          | 4             | 0         | 0             | APR/MAY/JUNE          | 125                    | 0                       | 0                                                  |